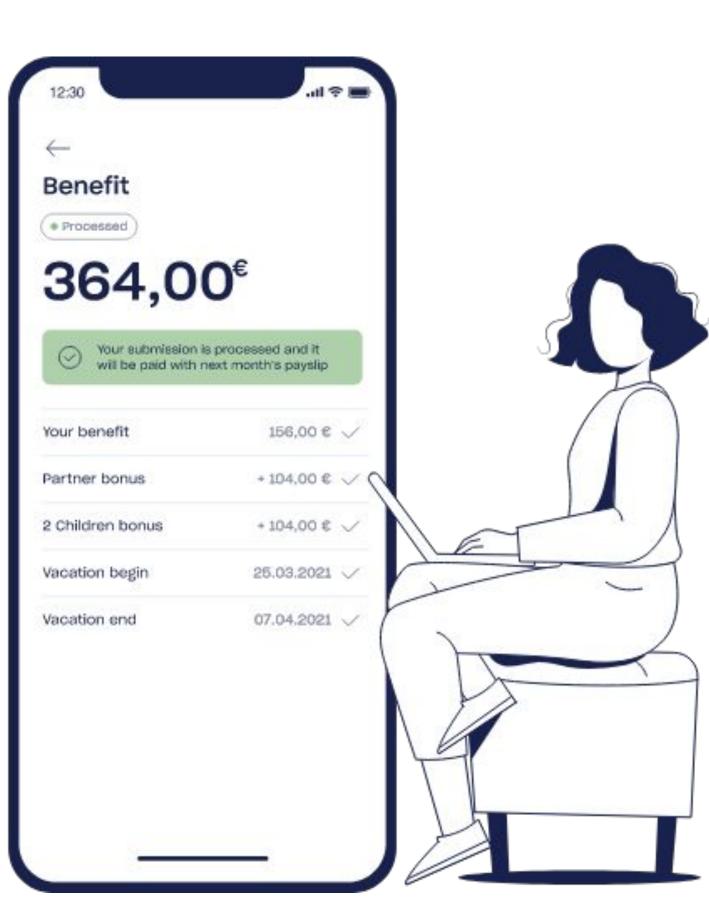

## The rules

The relax allowance is completely tax and social security free for employees.

- The amount can only be paid out in a **single payment**; it is not possible to pay it out gradually over the year.
- The relax allowance can **be applied for once a year** 
  - Employees can apply for an amount of 156 € per calendar year
  - In addition, employees can claim € 104 per calendar year for spouses and €52 for each child.

# How do I receive the benefit?

The next steps