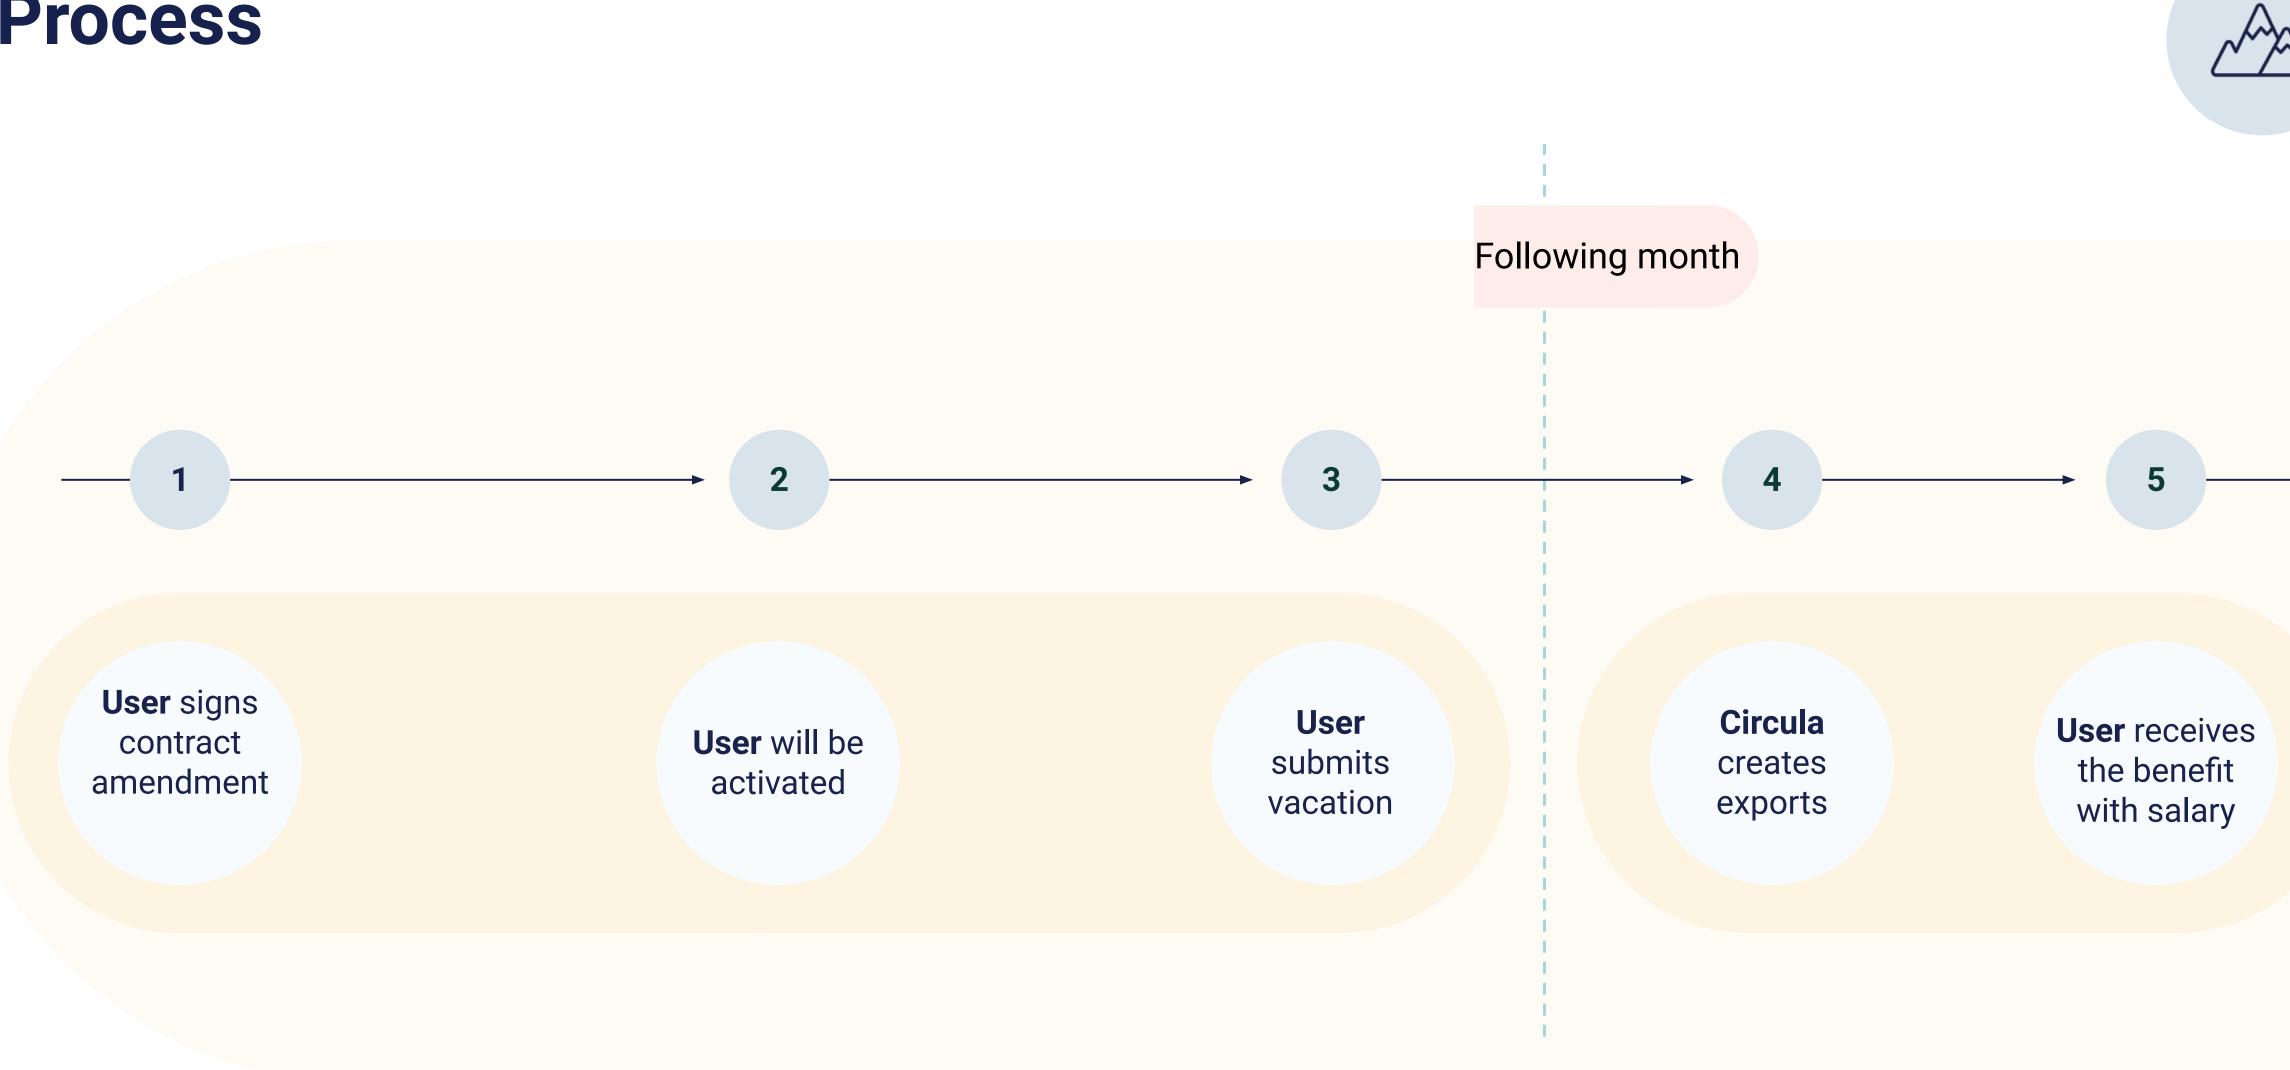

ly for the relax allowance via the Circula app.
- **No proof** (e.g. in the form of an invoice, a receipt) needs to be provided to apply for the relax allowance via the Circula App.











## The rules

The relax allowance is completely tax and social security free for employees.

- The amount can only be paid out in a **single payment**; it is not possible to pay it out gradually over the year.
- The relax allowance can **be applied for once a year** 
  - Employees can apply for an amount of 156 € per calendar year
  - In addition, employees can claim € 104 per calendar year for spouses and €52 for each child.

<u>The legal framework of the relax allowance (§ 40 EStG)</u> Learn more in our <u>Help Center</u>.

## Circula



# How do I receive the benefit?

The next steps

## Process



## Circula



Have fun and a nice vacation!





## FAQ Frequently asked questions

### What age may my child be in order to be able to use the relax allowance? Children include all descendants who have not yet reached the age of 18 and dependent children up

to the age of 25.

Do employees have to have traveled on vacation to be able to use the relax allowance? No, the recreational allowance can be used both as an allowance for an all-inclusive trip and for a vacation at home.

### Who can use the relax allowance?

All employees can be granted the recreational allowance by the employer. This benefit can be used not only by full-time employees but also by part-time employees and working students.

### Is the relax allowance transferable?

No, the relax allowance is set for individual emp