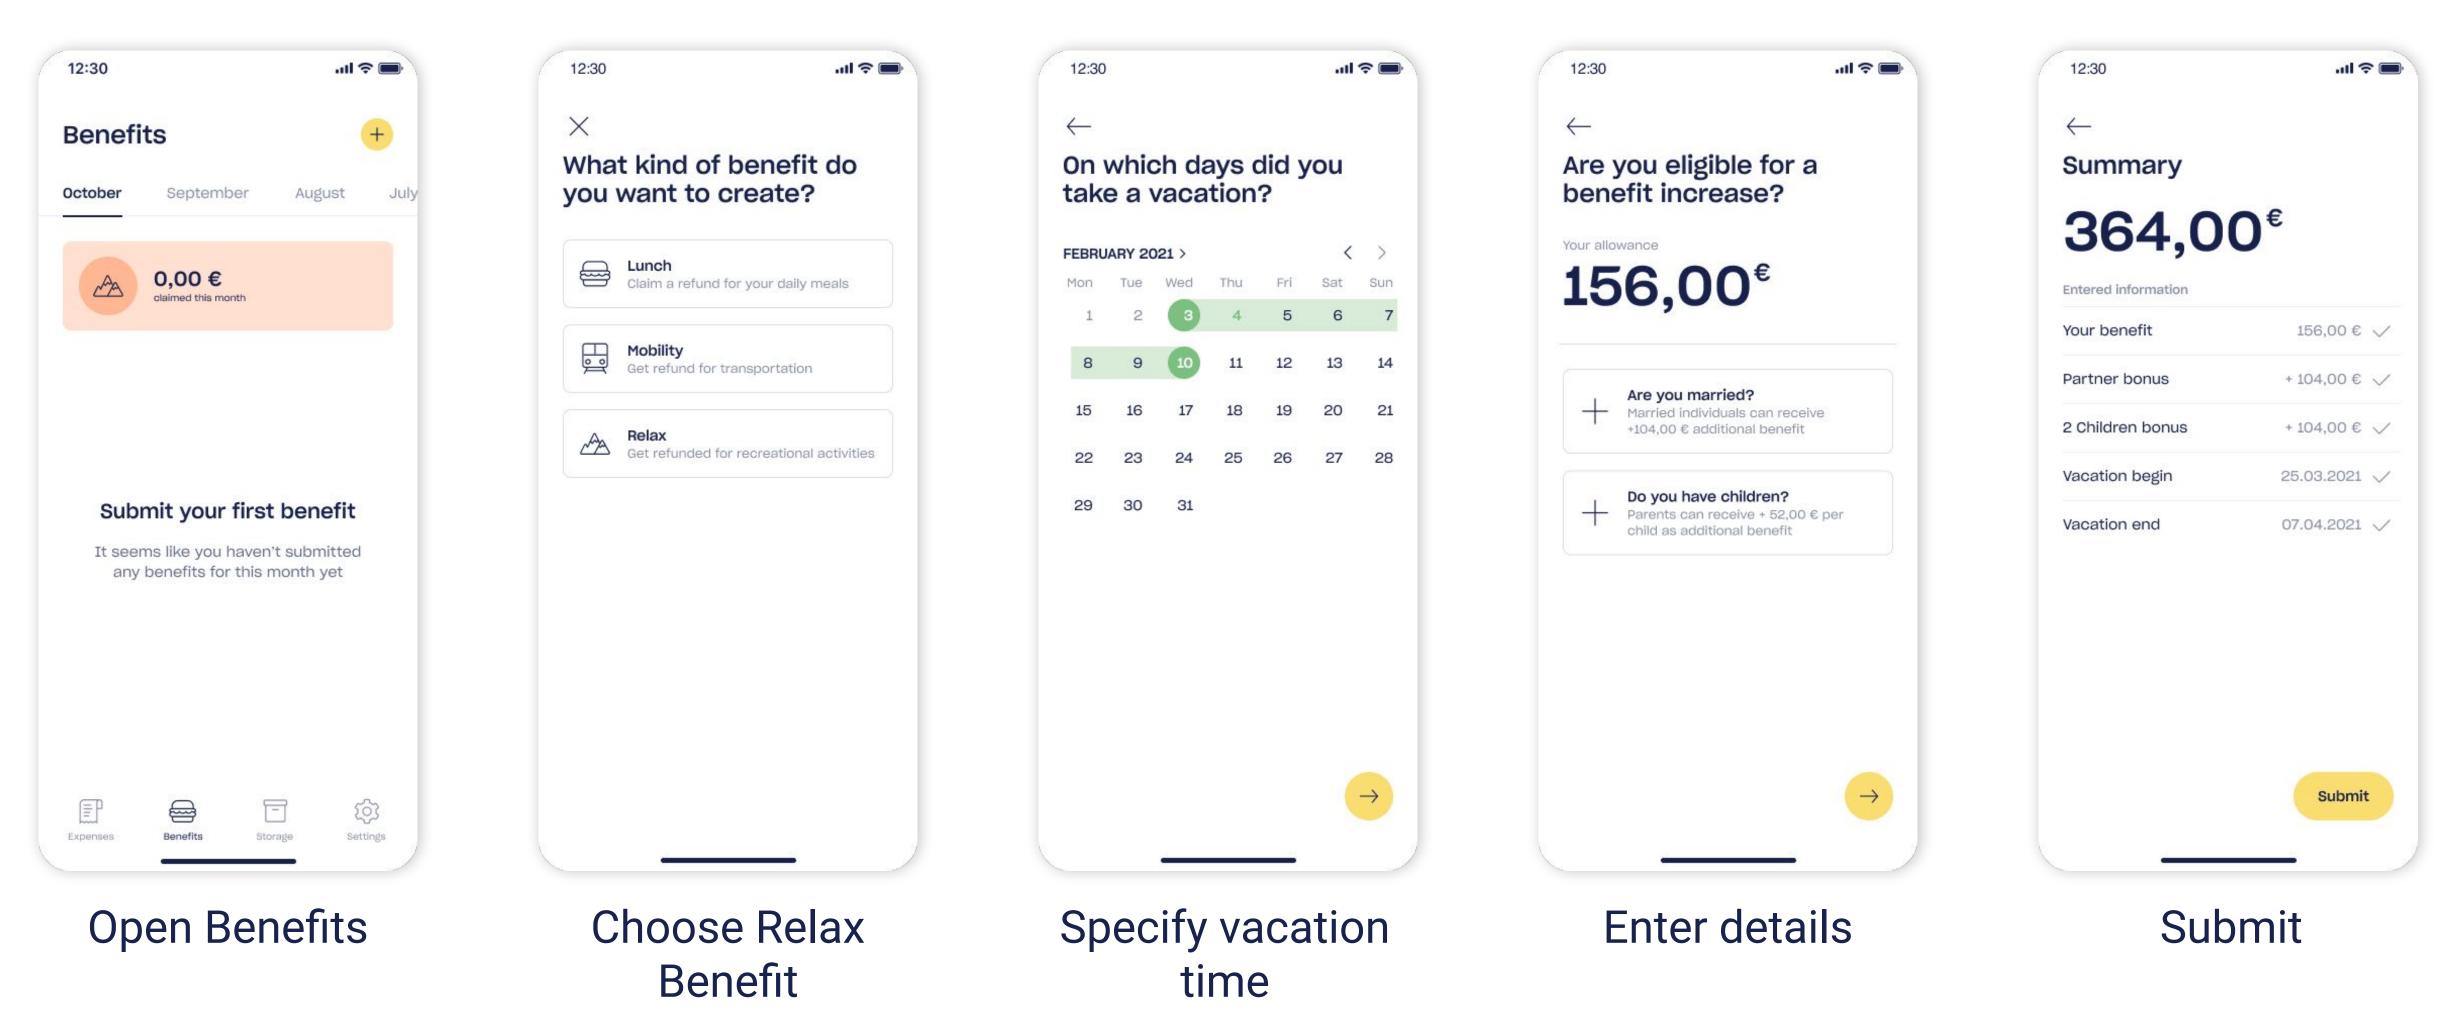

n in a rehabilitation center or wellness days - you can basically have any form of recreation subsidized.

**Easy to implement** - with the intuitive use of the Circula app, applying for the relax allowance is quick and straightforward.







How can the recovery allowance be used?



## **Application of the relax allowance**

The relax allowance can be used for various forms of recovery, for example, it can support:

• Travel

- Example: 5-day trip, one day trip within a vacation lasting at least 5 days.
- Cures or rehab
  - Example: A recovery after a long illness in a spa center or rehabilitation clinic.
- Recreation days and treatments
  - Example: Wellness stays, massages, a visit to an amusement park or other measures that serve the purpose of recreation.









# Simple process





# The rules

What to look for.

## The rules

- In order to apply for the relax allowance, there must be a recreation leave lasting at least 5 working days at a stretch. Example: A recreational leave from Saturday to Saturday of the following week.
- Employees have **3 months** after the end of their leave to apply for the relax allowance via the Circula app.
- **No proof** (e.g. in the form of an invoice, a receipt) needs to be provided to apply for the relax allowance via the Circula App.











## The rules

The relax allowance is completely tax and social security free for employees.

- The amount can only be paid out in a **single payment**; it is not possible to pay it out gradually over the year.
- The relax allowance can **be applied for once a year** 
  - Employees can app