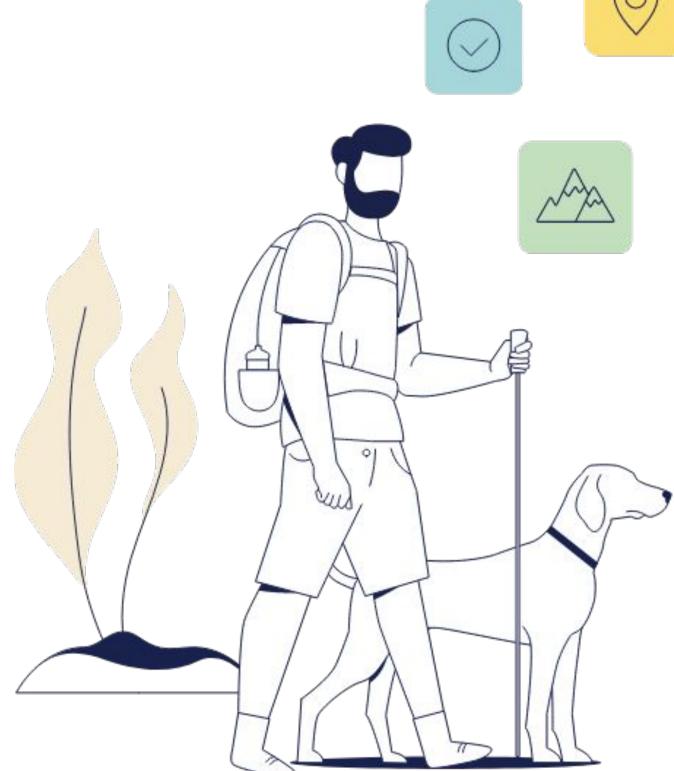

## **Application of the relax allowance**

The relax allowance can be used for various forms of recovery, for example, it can support:

• Travel

- Example: 5-day trip, one day trip within a vacation lasting at least 5 days.
- Cures or rehab
  - Example: A recovery after a long illness in a spa center or rehabilitation clinic.
- Recreation days and treatments
  - Example: Wellness stays, massages, a visit to an amusement park or other measures that serve the purpose of recreation.