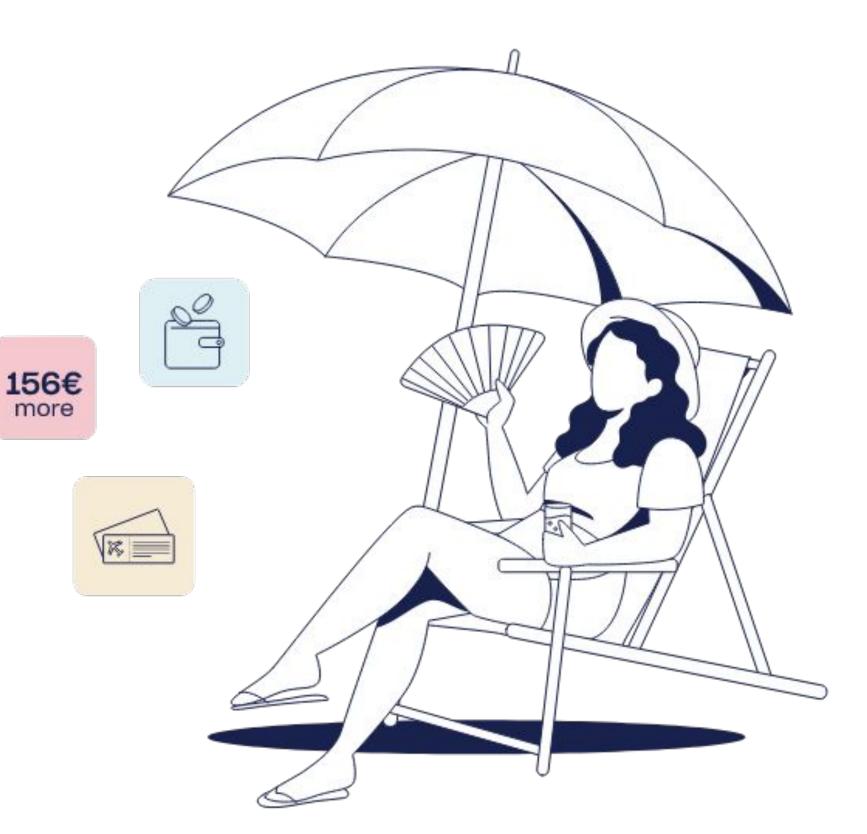

## The relax allowance - your advantages

Whether at home or in the office. With Circula Benefits, vacation becomes a benefit.

More net from the gross - The relax allowance via Circula enables a tax-free net allowance of at least  $\in 156$  per year  $\rightarrow$  an intelligent net wage optimization compared to traditional salary increases.

**Full flexibility** - whether a classic vacation, regeneration in a rehabilitation center or wellness days - you can basically have any form of recreation subsidized.

**Easy to implement** - with the intuitive use of the Circula app, applying for the relax allowance is quick and straightforward.