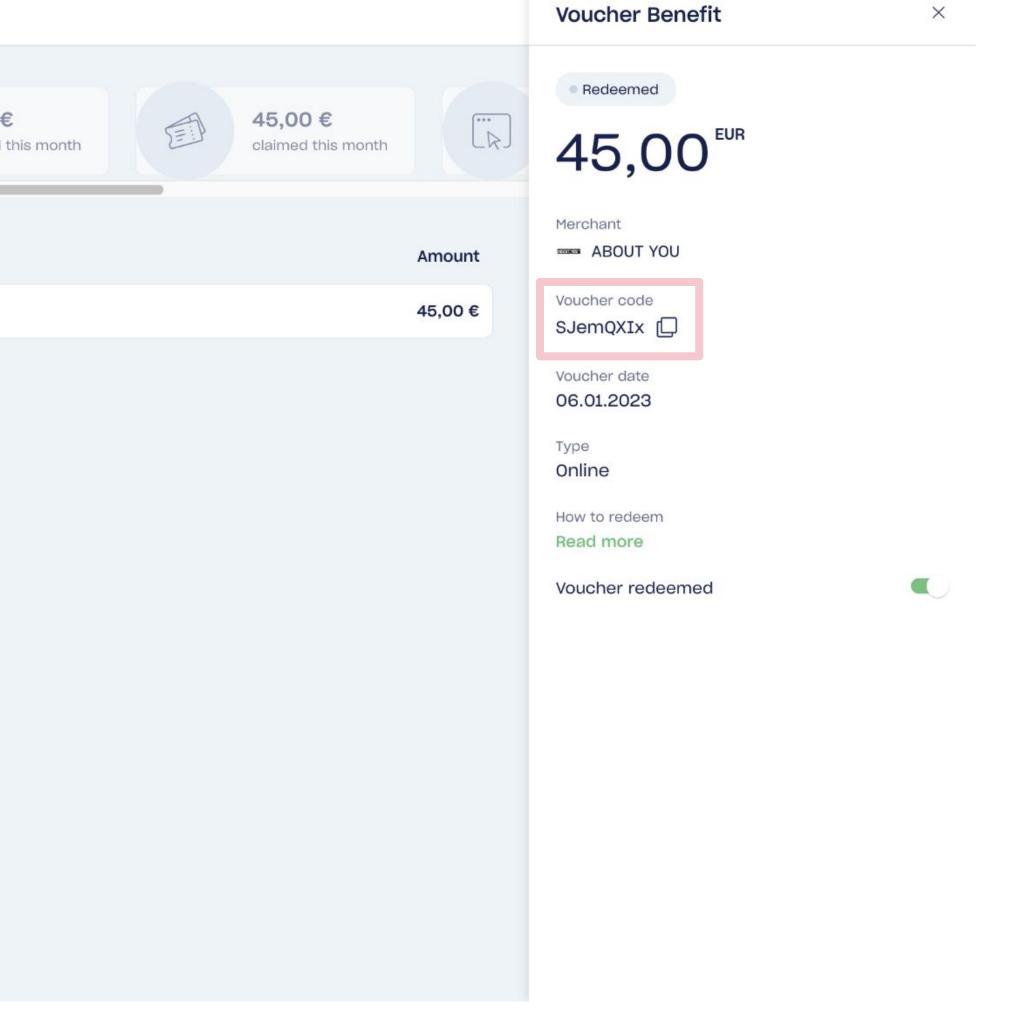

#### Redeemed

The status "Redeemed" is displayed when the voucher has been **redeemed**. **Important**: To display this status, vouchers must be **manually** set to "Voucher redeemed".

### Online

Online vouchers can be redeemed via the Internet in the provider's online store. Depending on the provider, you can use a **voucher code**, a **PIN** or a **combination of both**.