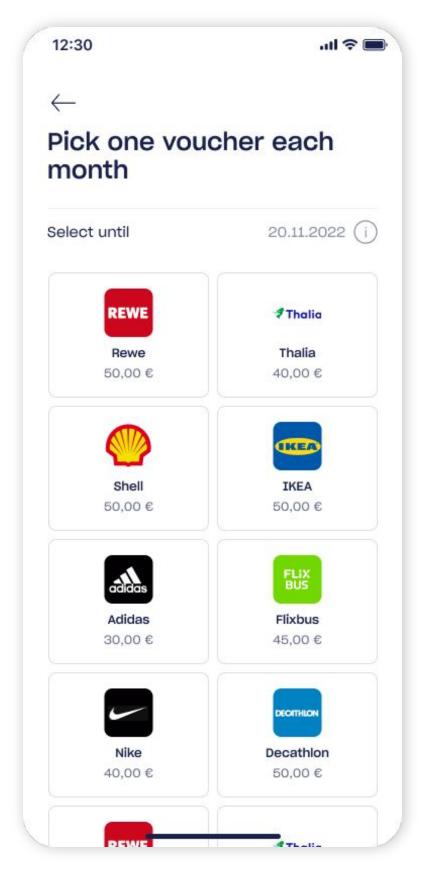

# **Choosing a voucher**

When choosing the voucher, the following rules must be observed.

### **Date of order**

Vouchers must be ordered by the **20th of each month**. If this order date is missed, no voucher will be available for that month.

### **Switching vouchers**

Every month you can only order **one voucher**. Once a voucher has been selected and ordered for a month, it is no longer possible to change it. Another voucher can only be ordered in the following month.