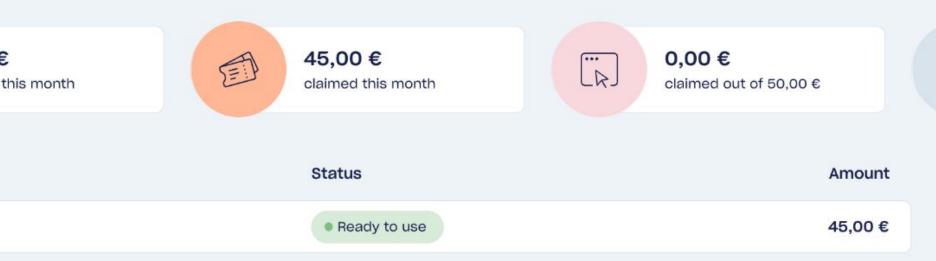

## **Ordered voucher status**

Ordered vouchers can have different statuses:

### Coming soon

The status "Coming soon" is displayed as soon as a voucher is **ordered**. After the order is placed, Circula works on providing the voucher. Normally the provisioning takes a few minutes, sometimes longer.

#### Ready to use

The status "Ready to use" is displayed as soon as the voucher is **provided**. You can now continue and redeem your voucher.

#### Redeemed

The status "Redeemed" is displayed when the voucher has been **redeemed**. **Important**: To display this status, vouchers must be **manually** set to "Voucher redeemed".