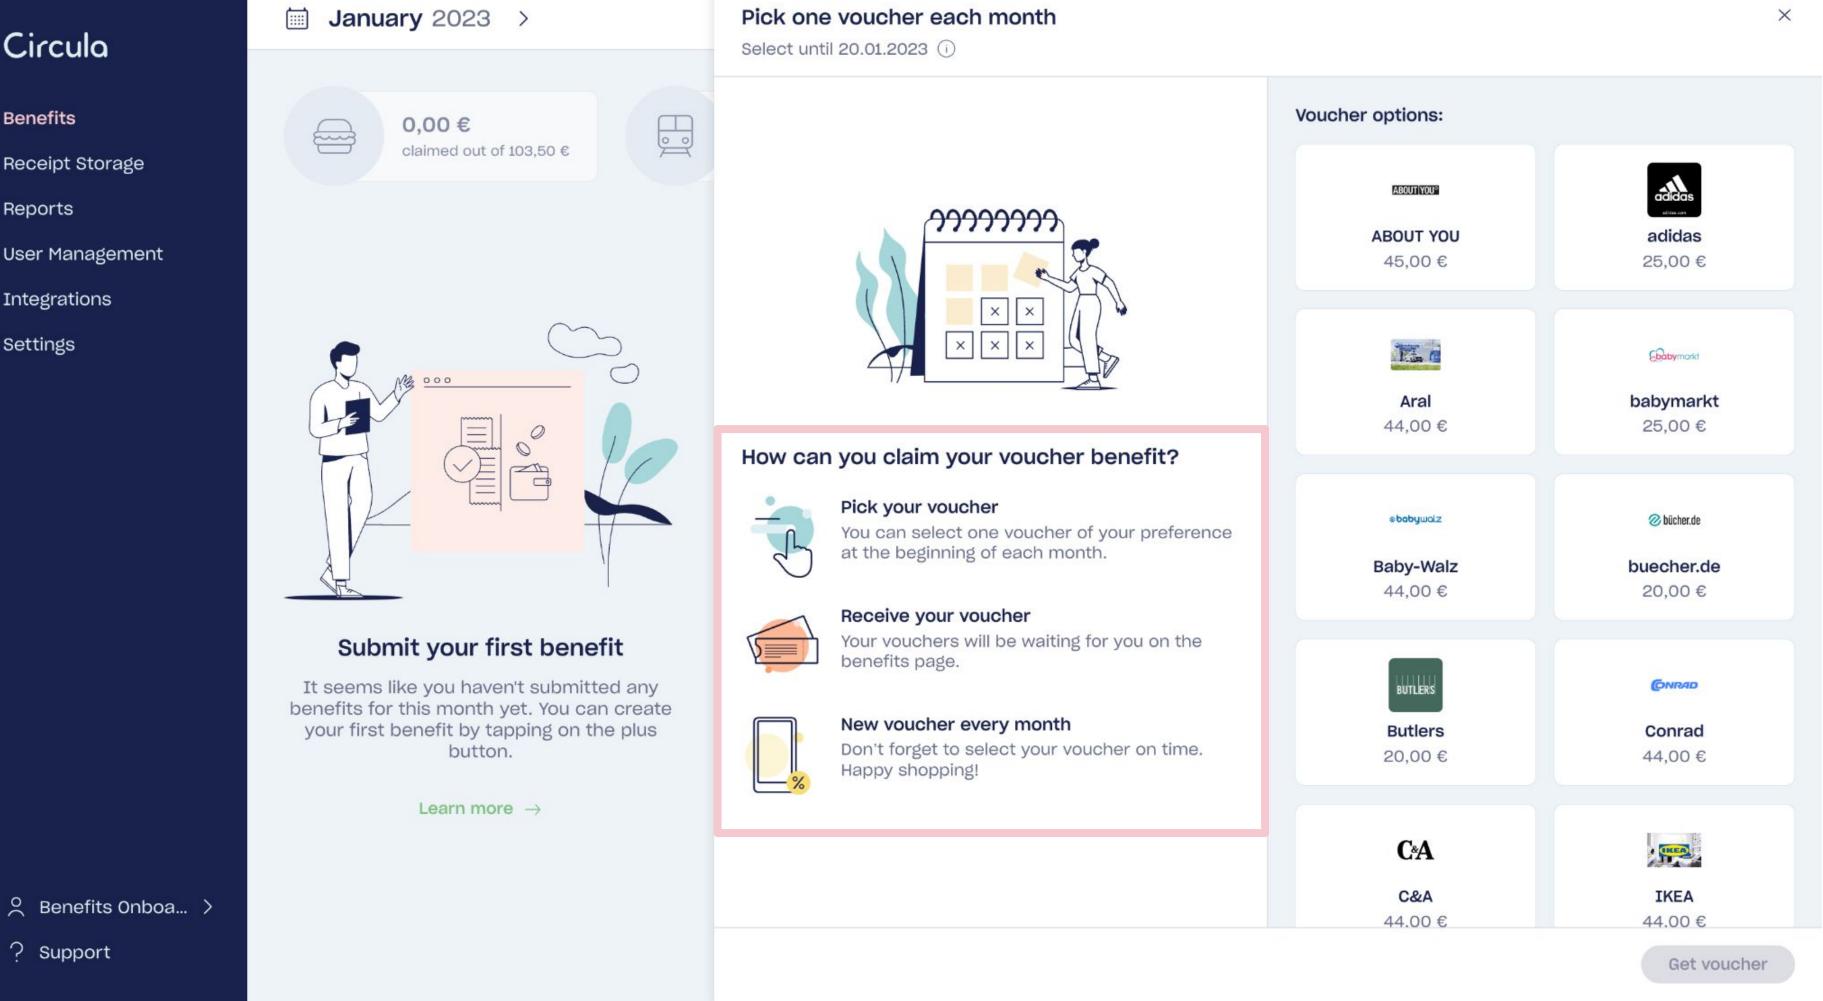

# **Choosing a voucher**

When choosing the voucher, the following rules must be observed.

### **Date of order**

Vouchers must be ordered by the **20th of each month**. If this order date is missed, no voucher will be available for that month.

### **Switching vouchers**

Every month you can only order **one voucher**. Once a voucher has been selected and ordered for a month, it is no longer possible to change it. Another voucher can only be ordered in the following month.