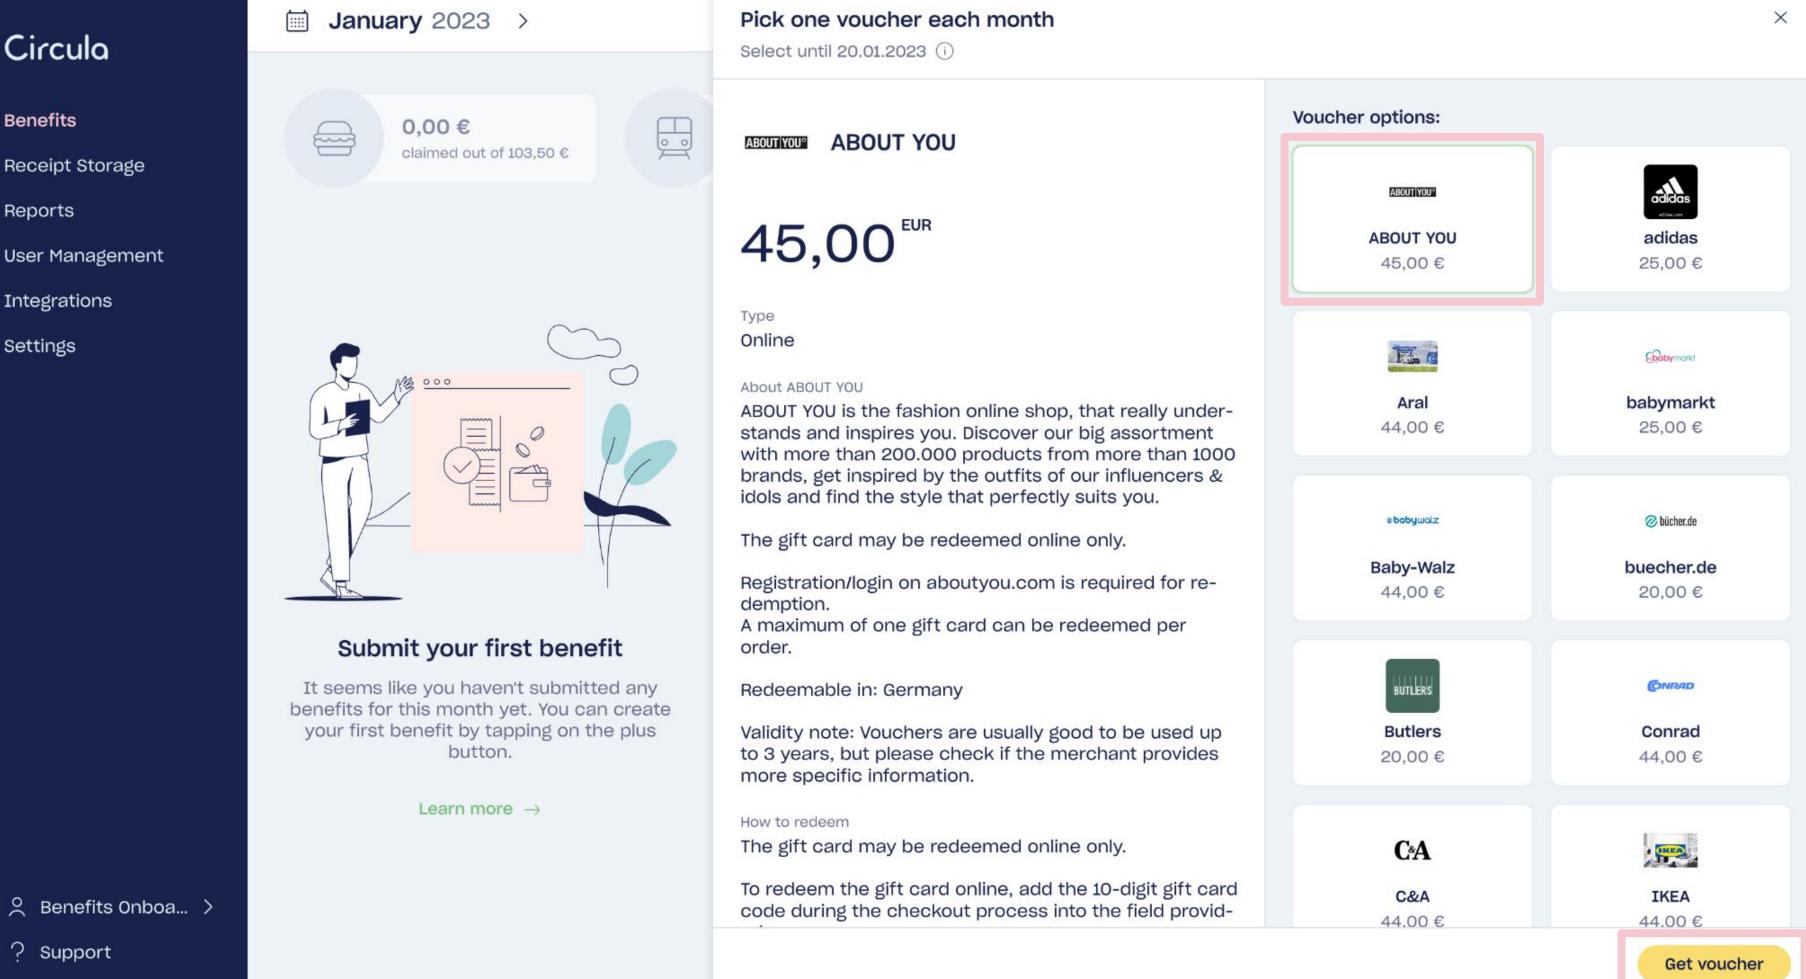

# **Redeeming vouchers**

Once vouchers are "Ready to use", they can be redeemed as follows. There are different types of vouchers:

### Online

Online vouchers can be redeemed via the Internet in the provider's online store. Depending on the provider, you can use a **voucher code**, a **PIN** or a **combination of both**.

### **In-Store**

In-store vouchers can be redeemed offline, in stores of the provider. A **voucher PDF file** is available for this purpose. You can download this file and show it in the store to redeem your voucher.

### **Online & In-Store**

Both of the above details are available for online & in-store coupons, and you can choose how to redeem the coupon.