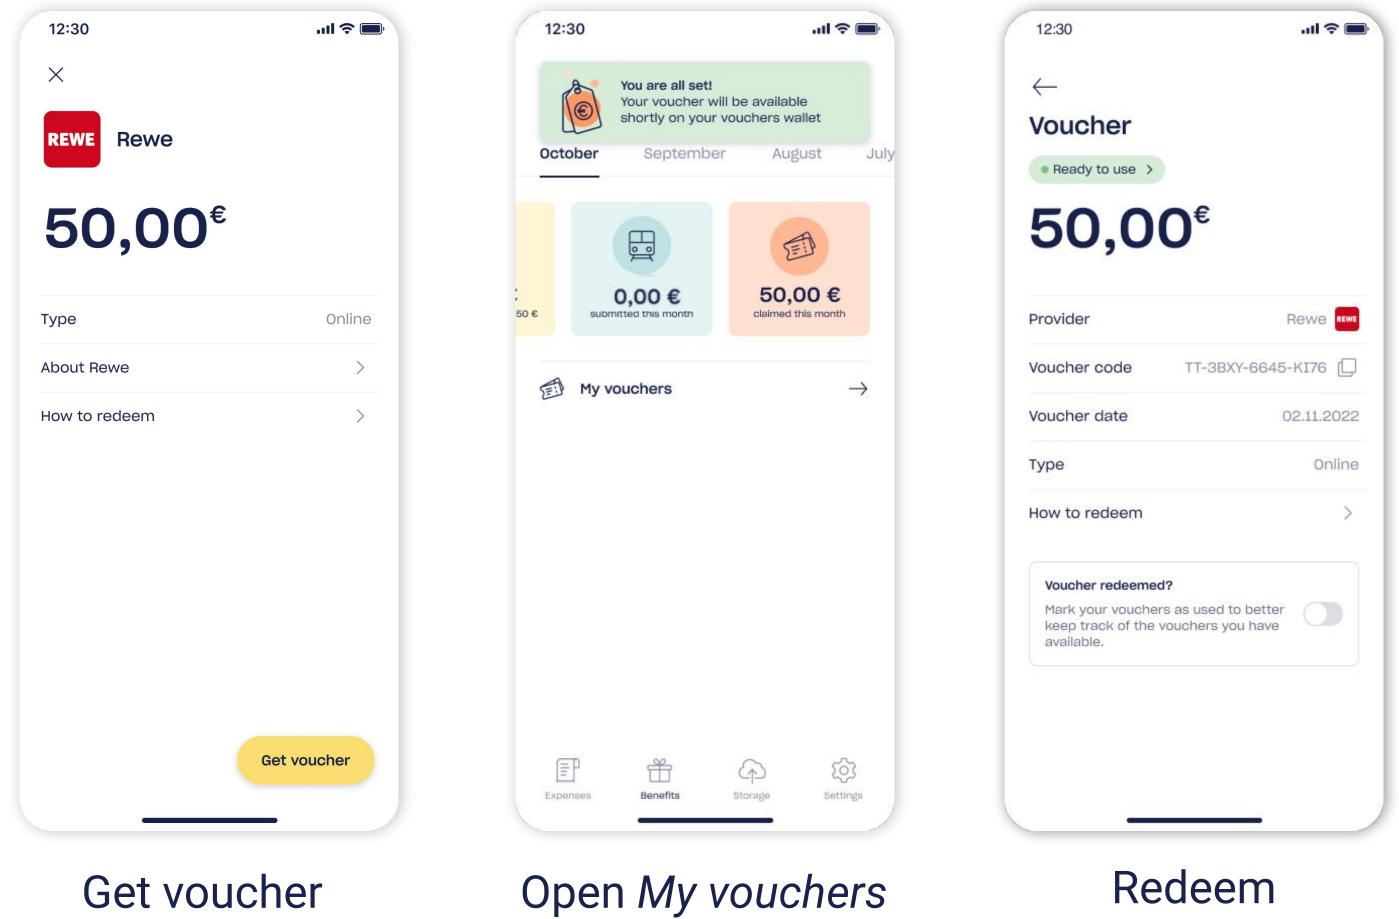

#### Voucher

Pick one voucher of your choice

Get refund for transportation

#### **Choose voucher**

### Redeem voucher

#### Ready to use

The status "Ready to use" is displayed as soon as the voucher is **provided**. You can now continue and redeem your voucher.

#### Redeemed

The status "Redeemed" is displayed when the voucher has been **redeemed**. **Important**: To display this status, vouchers must be **manually** set to "Voucher redeemed".

### Online

Online vouchers can be redeemed via the Internet in the provider's online store. Depending on the provider, you can use a **voucher code**, a **PIN** or a **combination of both**.