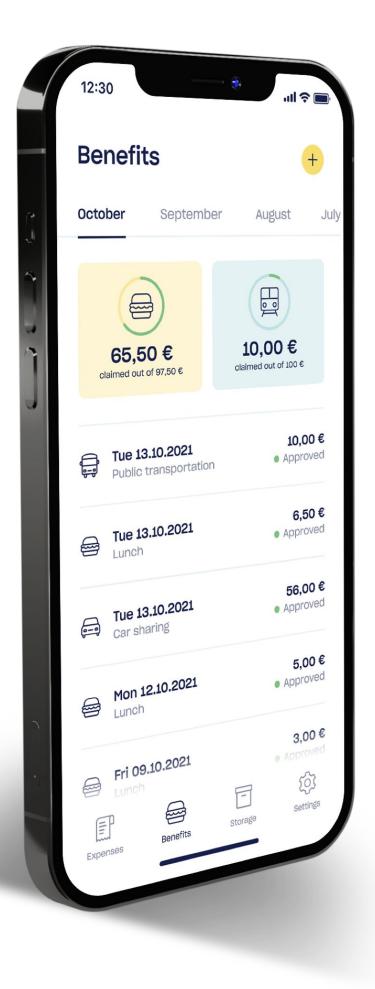

### Always with you!

Circula Benefits is usable with our mobile app, so it's always in your pocket. Download the app now for Apple or Android on your smartphone:

Play Store

Start

Circula

Pick brand

| Circula            | January 2023 >          |               |
|--------------------|-------------------------|---------------|
|                    |                         |               |
| Benefits           | 0,00 €                  | 0,0           |
| Receipt Storage    | claimed out of 103,50 € | claim         |
| Reports            |                         |               |
| User Management    |                         |               |
| Integrations       |                         |               |
| Settings           |                         |               |
|                    |                         |               |
|                    |                         | Ģ             |
|                    |                         |               |
|                    |                         |               |
|                    |                         |               |
|                    |                         | 4             |
|                    |                         |               |
|                    |                         |               |
|                    |                         | It s<br>month |
|                    |                         |               |
|                    |                         |               |
| 🔆 Benefits Onboa 🔇 |                         |               |
| ? Support          |                         |               |
|                    |                         |               |